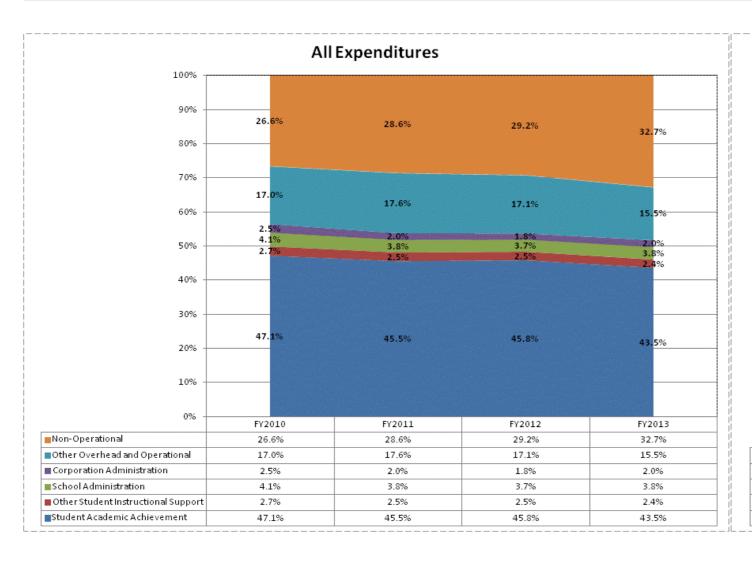

|                                  |              | FY06 % of Total |              | FY09 % of Total | F'           | 12 % of Total |              | FY13 % of Total |
|----------------------------------|--------------|-----------------|--------------|-----------------|--------------|---------------|--------------|-----------------|
| Center Grove Com Sch Corp (4205) | FY 2006      | Exp             | FY 2009      | Exp             | FY 2012      | Exp           | FY 2013      | Ехр             |
| Student Academic Achievement     | \$33,385,617 | 50.5%           | \$34,730,817 | 48.0%           | \$34,296,918 | 45.8%         | \$34,698,297 | 43.5%           |
| Student Instructional Support    | \$3,919,851  | 5.9%            | \$4,907,884  | 6.8%            | \$4,628,864  | 6.2%          | \$4,943,888  | 6.2%            |
| Overhead and Operational         | \$12,537,589 | 19.0%           | \$14,801,617 | 20.5%           | \$14,114,997 | 18.8%         | \$13,961,816 | 17.5%           |
| Nonoperational                   | \$16,256,411 | 24.6%           | \$17,871,884 | 24.7%           | \$21,865,570 | 29.2%         | \$26,088,520 | 32.7%           |
| Grand Total                      | \$66,099,468 |                 | \$72,312,202 |                 | \$74,906,348 |               | \$79,692,521 |                 |

|                                                                        | FY 2006 | FY 2009 | FY 2012 | FY 2013 |
|------------------------------------------------------------------------|---------|---------|---------|---------|
| Student Instructional Expenditures (Academic Achievement plus Support) | 56.4%   | 54.8%   | 52.0%   | 49.7%   |