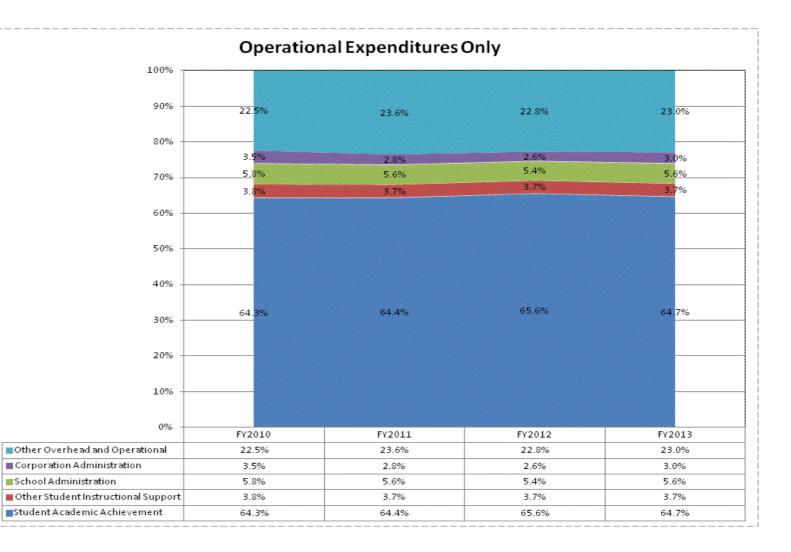

|                                  |              | FY06 % of Total |              | FY09 % of Total | F'           | 12 % of Total |              | FY13 % of Total |
|----------------------------------|--------------|-----------------|--------------|-----------------|--------------|---------------|--------------|-----------------|
| Center Grove Com Sch Corp (4205) | FY 2006      | Exp             | FY 2009      | Exp             | FY 2012      | Exp           | FY 2013      | Ехр             |
| Student Academic Achievement     | \$33,385,617 | 50.5%           | \$34,730,817 | 48.0%           | \$34,296,918 | 45.8%         | \$34,698,297 | 43.5%           |
| Student Instructional Support    | \$3,919,851  | 5.9%            | \$4,907,884  | 6.8%            | \$4,628,864  | 6.2%          | \$4,943,888  | 6.2%            |
| Overhead and Operational         | \$12,537,589 | 19.0%           | \$14,801,617 | 20.5%           | \$14,114,997 | 18.8%         | \$13,961,816 | 17.5%           |
| Nonoperational                   | \$16,256,411 | 24.6%           | \$17,871,884 | 24.7%           | \$21,865,570 | 29.2%         | \$26,088,520 | 32.7%           |
| Grand Total                      | \$66,099,468 |                 | \$72,312,202 |                 | \$74,906,348 |               | \$79,692,521 |                 |

|                                                                        | FY 2006 | FY 2009 | FY 2012 | FY 2013 |
|------------------------------------------------------------------------|---------|---------|---------|---------|
| Student Instructional Expenditures (Academic Achievement plus Support) | 56.4%   | 54.8%   | 52.0%   | 49.7%   |